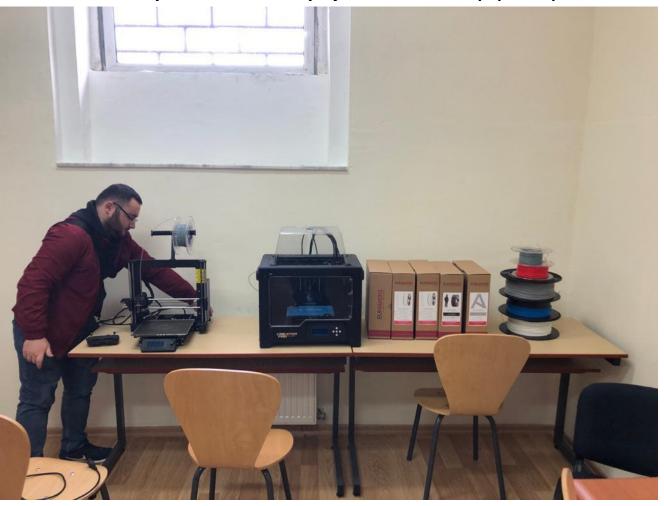

## Activity A. T3.1. Laboratory infrastructure and equipment purchase in PUT:

3D printer
+
Printing
materials
filamants PLA