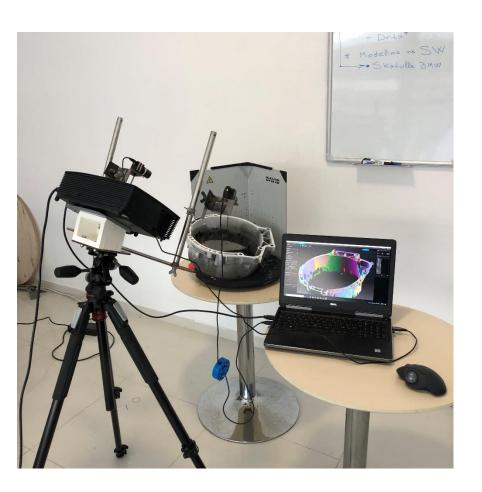

## Activity A. T3.1. Laboratory infrastructure and equipment purchase in PUT:

Drone Drone + Batteries kit (3 in additional)

Active SLS 3D scanner + scanning software