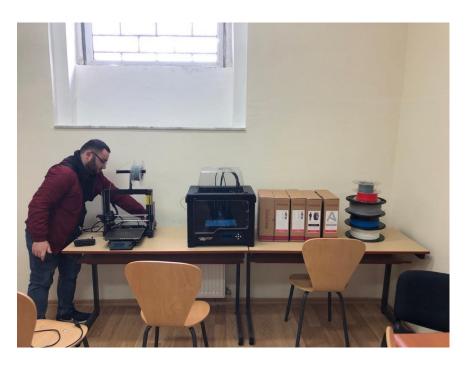

## Activity A. T3.1. Laboratory infrastructure and equipment purchase in PUT:

3D printer
+
Printing
materials
filamants PLA