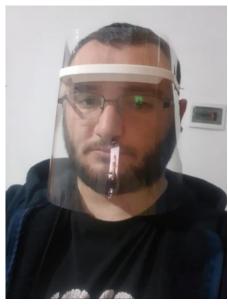

### Activity A. T3.1. Laboratory infrastructure and equipment purchase in PUT:

Due to the situation created by COVID-19 pandemic, and with the good will to help the medical staff engaged in the fight against this disease in Albania, Mechanical Engineering Faculty (MEF) part of Polytechnic University of Tirana, decided to make available its technological and technical assets. FACESHIELD 3D masks were delivered to Mother Teresa University Hospital Center, in Tirana