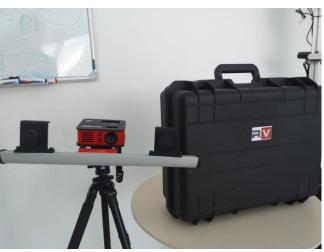

## Activity A. T3.1. Laboratory infrastructure and equipment purchase in PUT:

Drone Drone + Batteries kit (3 in additional)

Active SLS 3D scanner + scanning software