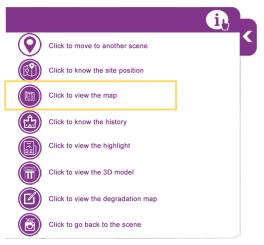

Castle of Trani

Castle of Bari

Site of Egnatia

Site of Apollonia

Castle of Medun

In each Virtual Tour there is a legend of the main commands.

Click to know the history

Click to view the highlight

Click to view the 3D model

Click to view the degradation map

Click to go back to the scene

THE CASTLE OF GIOIA DEL COLLE (APULIA)

Through the highlights it is possible to view the data sheet of the reference architecture