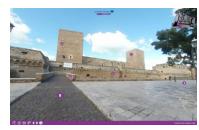

Click to view the 3D model

Click to view the degradation map

Click to go back to the scene

THE CASTLE OF GIOIA DEL COLLE (APULIA)

Through the highlights it is possible to view the data sheet of the reference architecture

Ø ₺ @ C ◆ ▶ ①

Click to go back to the scene