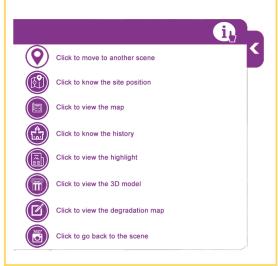

Castle of Trani

Castle of Bari

Site of Egnatia

Site of Apollonia

Castle of Medun

In each Virtual Tour there is a legend of the main commands.

Click to know the history

Click to view the highlight

Click to view the 3D model

Click to view the degradation map

Click to go back to the scene

THE CASTLE OF GIOIA DEL COLLE (APULIA)

Through the highlights it is possible to view the data sheet of the reference architecture