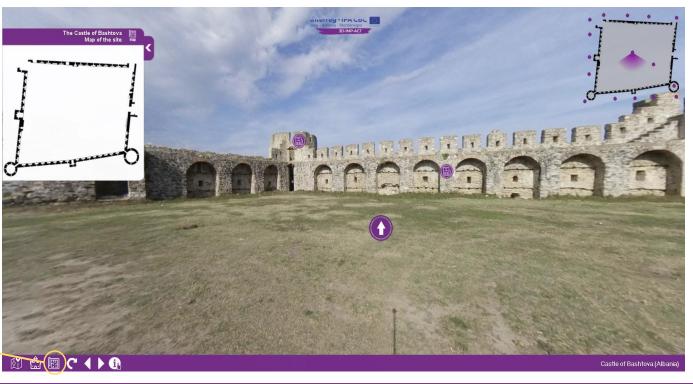

Click to view the 3D model

Click to view the degradation map

Click to go back to the scene

THE CASTLE OF GIOIA DEL COLLE (APULIA)

Through the highlights it is possible to view the data sheet of the reference architecture