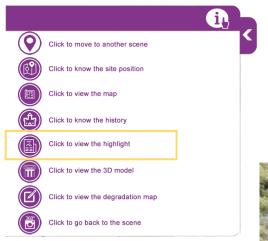

Castle of Trani

Castle of Bari

Site of Egnatia

Site of Apollonia

Castle of Medun

In each Virtual Tour there is a legend of the main commands.

Click to know the history

Click to view the highlight

Click to view the 3D model

Click to view the degradation map

Click to go back to the scene

THE CASTLE OF GIOIA DEL COLLE (APULIA)

Through the highlights it is possible to view the data sheet of the reference architecture