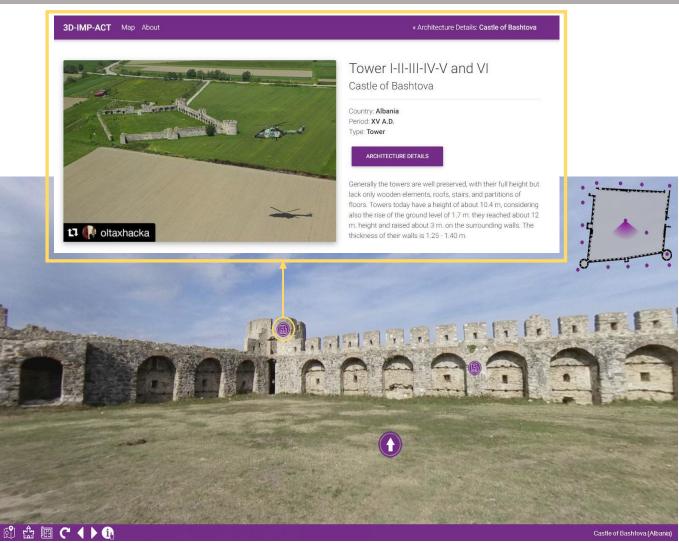

Click to view the 3D model

Click to view the degradation map

Click to go back to the scene

THE CASTLE OF GIOIA DEL COLLE (APULIA)

Through the highlights it is possible to view the data sheet of the reference architecture