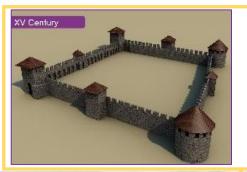

Click to view the 3D model

Click to view the degradation map

Click to go back to the scene

THE CASTLE OF GIOIA DEL COLLE (APULIA)

Through the highlights it is possible to view the data sheet of the reference architecture