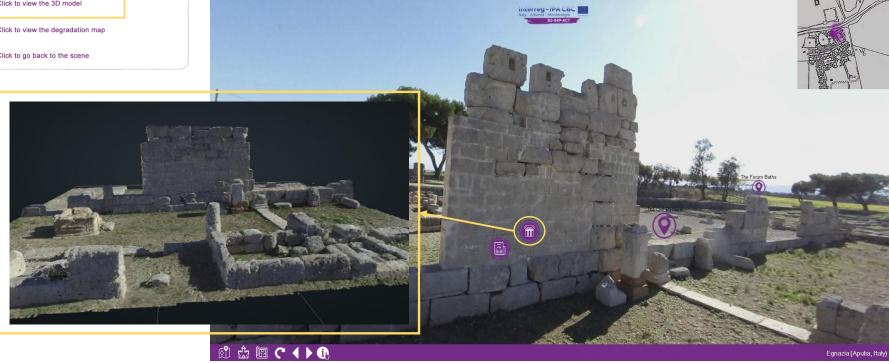

Click to view the 3D model

Click to view the degradation map

Click to go back to the scene

THE CASTLE OF GIOIA DEL COLLE (APULIA)

Through the highlights it is possible to view the data sheet of the reference architecture

#### From Egnazia to Apollonia

Click to view the degradation map

Click to go back to the scene