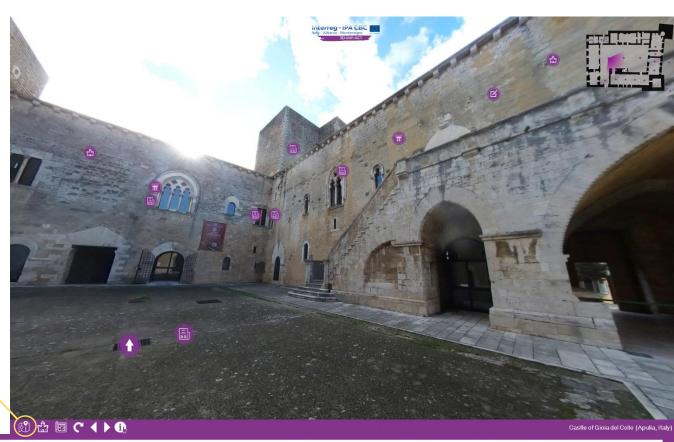

Click to view the 3D model

Click to view the degradation map

Click to go back to the scene

THE CASTLE OF GIOIA DEL COLLE (APULIA)

Through the highlights it is possible to view the data sheet of the reference architecture