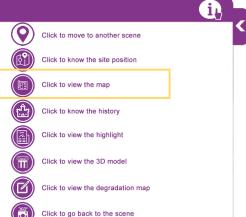

Castle of Trani

Castle of Bari

Site of Egnatia

Site of Apollonia

Castle of Medun

In each Virtual Tour there is a legend of the main commands.

Click to know the history

Click to view the highlight

Click to view the 3D model

Click to view the degradation map

Click to go back to the scene

THE CASTLE OF GIOIA DEL COLLE (APULIA)

Through the highlights it is possible to view the data sheet of the reference architecture

Ø ₺ @ C ◆ ▶ ①

Click to go back to the scene