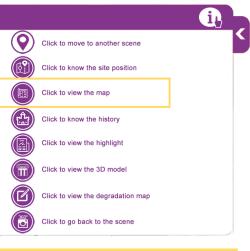

Castle of Trani

Castle of Bari

Site of Egnatia

Site of Apollonia

Castle of Medun

In each Virtual Tour there is a legend of the main commands.

Click to know the history

Click to view the highlight

Click to view the 3D model

Click to view the degradation map

Click to go back to the scene

THE CASTLE OF GIOIA DEL COLLE (APULIA)

Through the highlights it is possible to view the data sheet of the reference architecture

Ø ₺ @ C ◆ ▶ ①

Click to go back to the scene