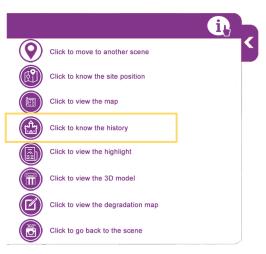

Castle of Trani

Castle of Bari

Site of Egnatia

Site of Apollonia

Castle of Medun

In each Virtual Tour there is a legend of the main commands.

Click to know the history

Click to view the highlight

Click to view the 3D model

Click to view the degradation map

Click to go back to the scene

THE CASTLE OF GIOIA DEL COLLE (APULIA)

Through the highlights it is possible to view the data sheet of the reference architecture