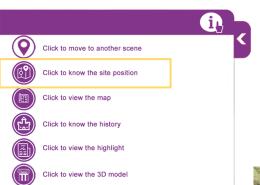

Castle of Trani

Castle of Bari

Site of Egnatia

Site of Apollonia

Castle of Medun

In each Virtual Tour there is a legend of the main commands.

Click to know the history

Click to view the highlight

Click to view the 3D model

Click to view the degradation map

Click to go back to the scene

THE CASTLE OF GIOIA DEL COLLE (APULIA)

Through the highlights it is possible to view the data sheet of the reference architecture

Ø ₺ @ C ◆ ▶ ①

Click to go back to the scene