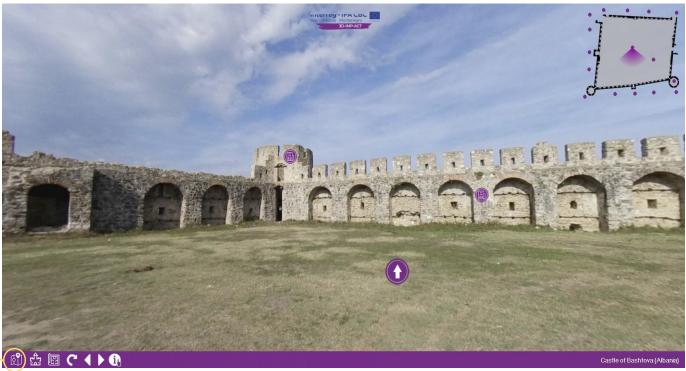

Castle of Trani

Castle of Bari

Site of Egnatia

Site of Apollonia

Castle of Medun

In each Virtual Tour there is a legend of the main commands.

Click to know the history

Click to view the highlight

Click to view the 3D model

Click to view the degradation map

Click to go back to the scene

THE CASTLE OF GIOIA DEL COLLE (APULIA)

Through the highlights it is possible to view the data sheet of the reference architecture