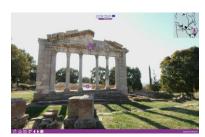

#### **OUTPUT T.2.1**

VR/AR models for immersive fruition of historic sites



















The research team has developed the following products:

❖ Virtual Tours of 4 Italian sites (Trani, Bari, Gioia del Colle and Egnatia), 2 Albanian sites (Bashtova and Apollonia) and 1 Montenegro site (Medun).







Castle of Trani



Castle of Bari



Site of Egnatia







Site of Apollonia



Castle of Medun





















In each Virtual Tour there is a legend of the main commands.































































































Click to know the history

Click to view the highlight

Click to view the 3D model

Click to view the degradation map

Click to go back to the scene





























THE CASTLE OF GIOIA DEL COLLE (APULIA)



















Through the highlights it is possible to view the data sheet of the reference architecture





























Ø ₺ @ C ◆ ▶ ①

















Click to go back to the scene





































































































#### VIRTUAL TOUR Archaeological Site of Egnazia