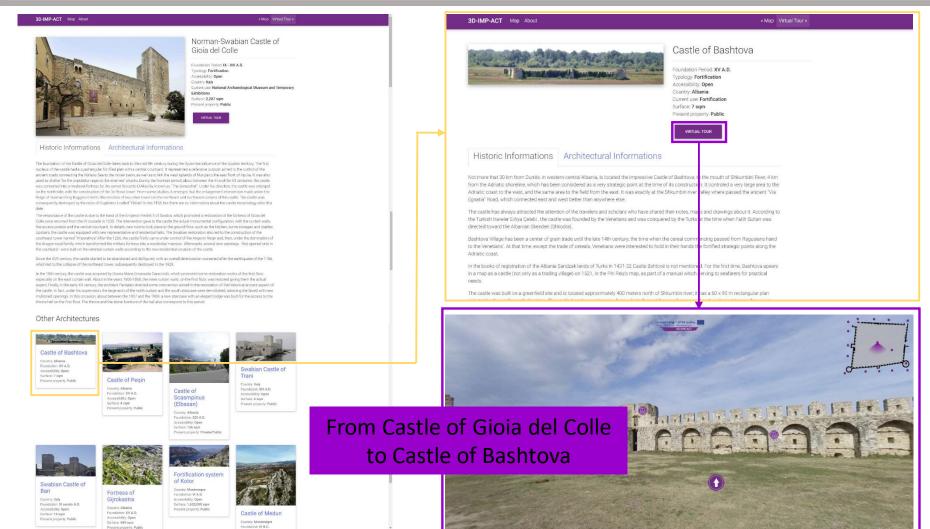

#### From Egnazia to Apollonia

Click to view the degradation map

Click to go back to the scene