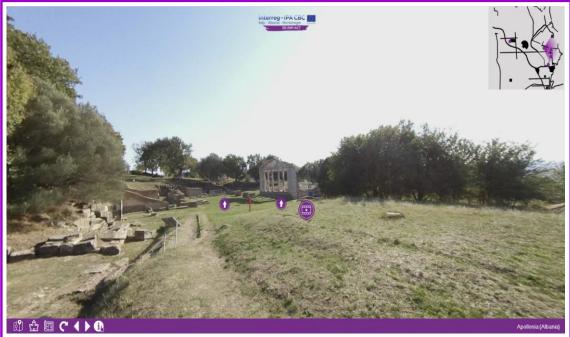

Castle of Trani

Castle of Bari

Site of Egnatia

Site of Apollonia

Castle of Medun

In each Virtual Tour there is a legend of the main commands.

Click to know the history

Click to view the highlight

#### From Egnazia to Apollonia

Click to view the degradation map

Click to go back to the scene