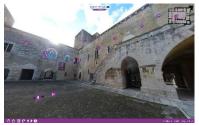

Click to view the 3D model

Click to view the degradation map

Click to go back to the scene

THE CASTLE OF GIOIA DEL COLLE (APULIA)

Through the highlights it is possible to view the data sheet of the reference architecture

Ø ₺ @ C ◆ ▶ ①

Click to go back to the scene