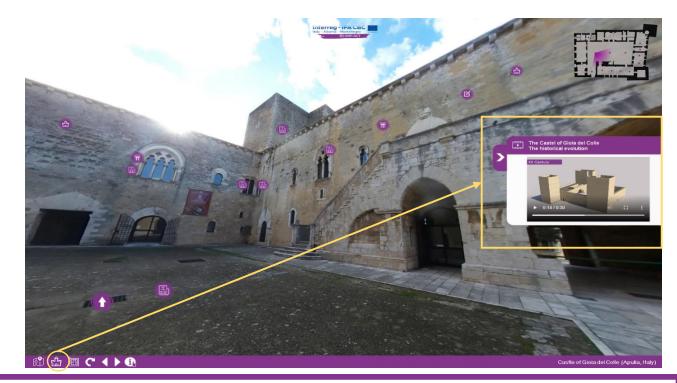

Click to view the 3D model

Click to view the degradation map

Click to go back to the scene

THE CASTLE OF GIOIA DEL COLLE (APULIA)

Through the highlights it is possible to view the data sheet of the reference architecture