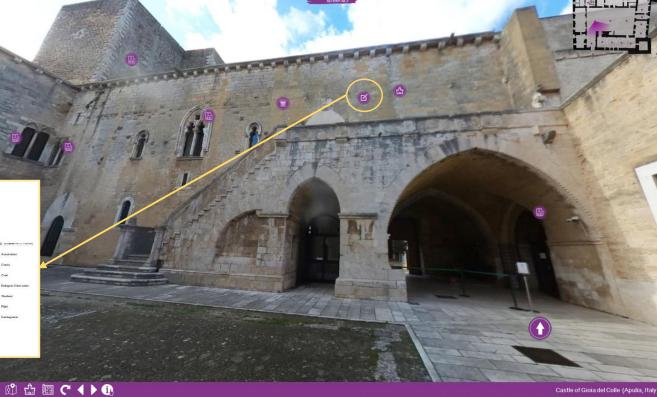

Click to view the 3D model

Click to view the degradation map

Click to go back to the scene

THE CASTLE OF GIOIA DEL COLLE (APULIA)

Through the highlights it is possible to view the data sheet of the reference architecture

#### From Egnazia to Apollonia

Click to view the degradation map

Click to go back to the scene