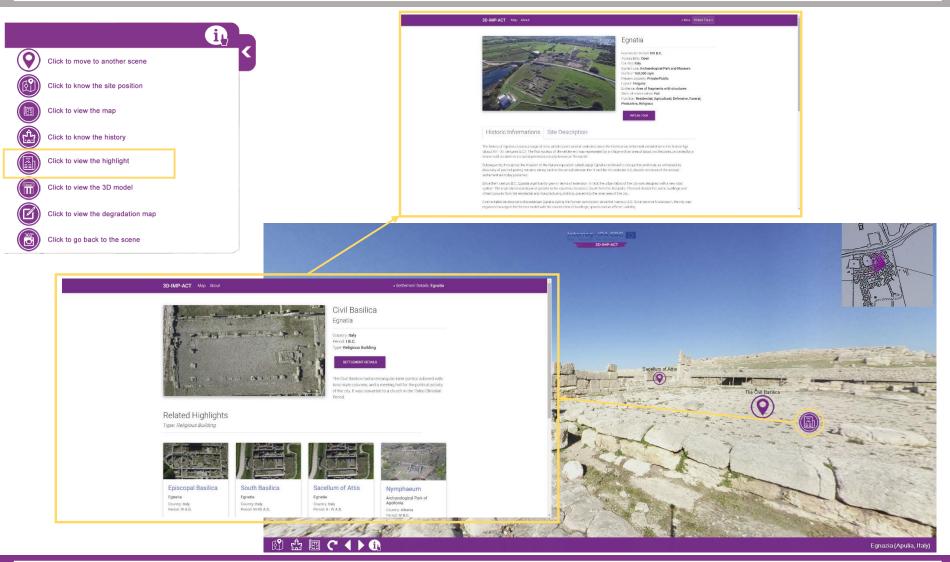

Click to view the 3D model

Click to view the degradation map

Click to go back to the scene

THE CASTLE OF GIOIA DEL COLLE (APULIA)

Through the highlights it is possible to view the data sheet of the reference architecture