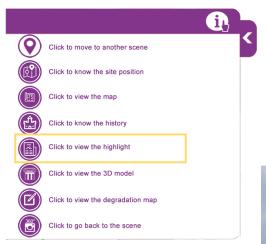

Castle of Trani

Castle of Bari

Site of Egnatia

Site of Apollonia

Castle of Medun

In each Virtual Tour there is a legend of the main commands.

Click to know the history

Click to view the highlight

Click to view the 3D model

Click to view the degradation map

Click to go back to the scene

THE CASTLE OF GIOIA DEL COLLE (APULIA)

Through the highlights it is possible to view the data sheet of the reference architecture