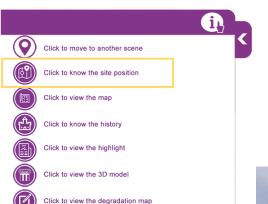

Castle of Trani

Castle of Bari

Site of Egnatia

Site of Apollonia

Castle of Medun

In each Virtual Tour there is a legend of the main commands.

Click to know the history

Click to view the highlight