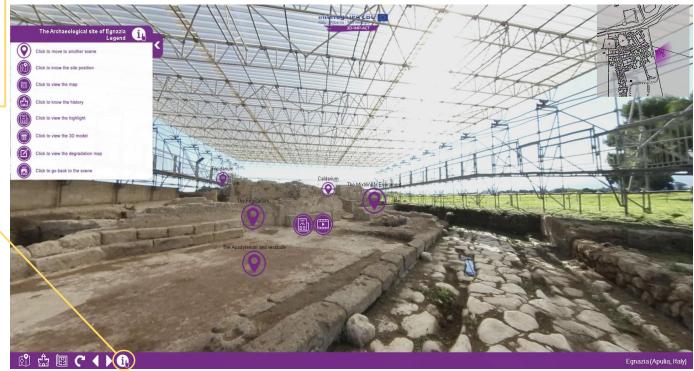

Egnatia







Site of Apollonia



Castle of Medun





















In each Virtual Tour there is a legend of the main commands.































































































Click to know the history

Click to view the highlight

Click to view the 3D model

Click to view the degradation map

Click to go back to the scene





























THE CASTLE OF GIOIA DEL COLLE (APULIA)



















Through the highlights it is possible to view the data sheet of the reference architecture





























Ø ₺ @ C ◆ ▶ ①

















Click to go back to the scene





































































































#### VIRTUAL TOUR Archaeological Site of Egnazia





























































































































































#### From Egnazia to Apollonia























Click to view the degradation map

Click to go back to the scene







#### VIRTUAL TOUR Archaeological Park of Apollonia