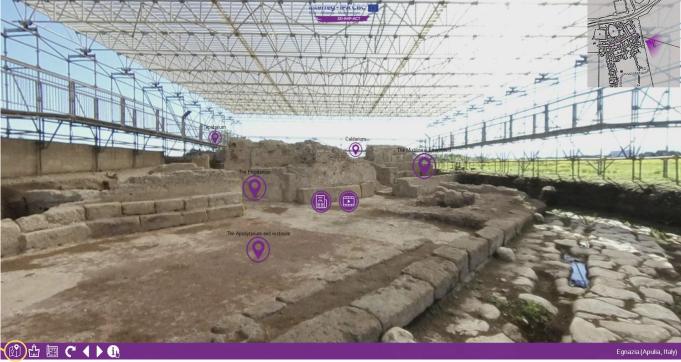

Apollonia



Castle of Medun





















In each Virtual Tour there is a legend of the main commands.































































































Click to know the history

Click to view the highlight

Click to view the 3D model

Click to view the degradation map

Click to go back to the scene





























THE CASTLE OF GIOIA DEL COLLE (APULIA)



















Through the highlights it is possible to view the data sheet of the reference architecture





























Ø ₺ @ C ◆ ▶ ①

















Click to go back to the scene





































































































#### VIRTUAL TOUR Archaeological Site of Egnazia





























































































































































#### From Egnazia to Apollonia























Click to view the degradation map

Click to go back to the scene







#### VIRTUAL TOUR Archaeological Park of Apollonia