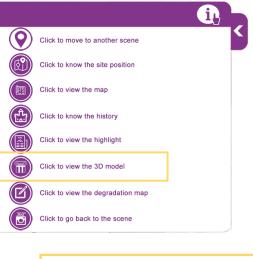

Click to view the 3D model

Click to view the degradation map

Click to go back to the scene

THE CASTLE OF GIOIA DEL COLLE (APULIA)

Through the highlights it is possible to view the data sheet of the reference architecture

#### VIRTUAL TOUR Archaeological Site of Egnazia