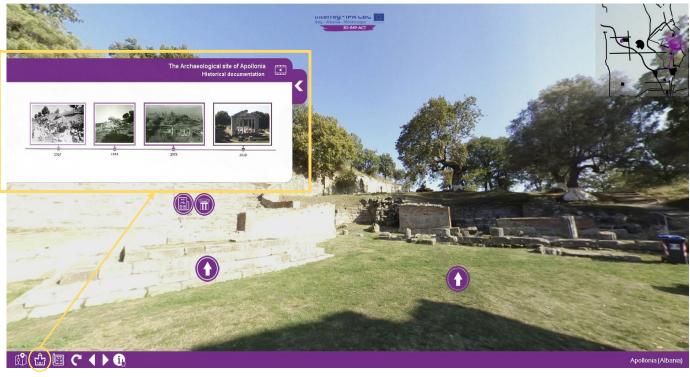

THE CASTLE OF GIOIA DEL COLLE (APULIA)



















Through the highlights it is possible to view the data sheet of the reference architecture





























Ø ₺ @ C ◆ ▶ ①

















Click to go back to the scene





































































































#### VIRTUAL TOUR Archaeological Site of Egnazia





























































































































































#### From Egnazia to Apollonia























Click to view the degradation map

Click to go back to the scene







#### VIRTUAL TOUR Archaeological Park of Apollonia