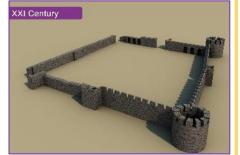

Click to view the 3D model

Click to view the degradation map

Click to go back to the scene

THE CASTLE OF GIOIA DEL COLLE (APULIA)

Through the highlights it is possible to view the data sheet of the reference architecture