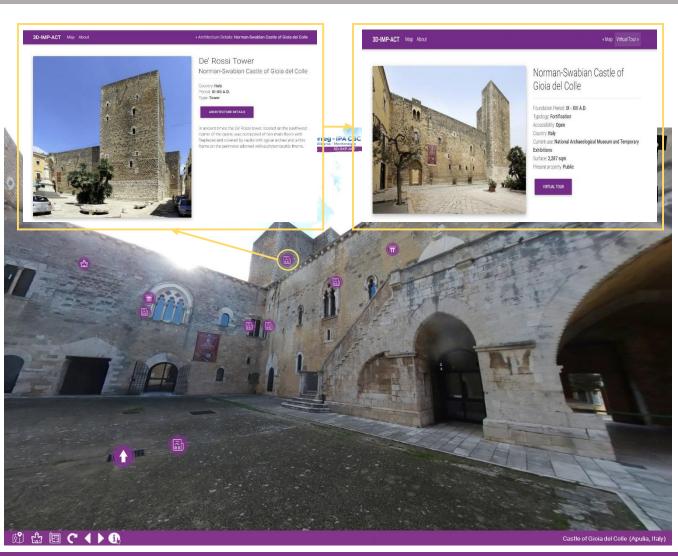

Click to view the 3D model

Click to view the degradation map

Click to go back to the scene

THE CASTLE OF GIOIA DEL COLLE (APULIA)

Through the highlights it is possible to view the data sheet of the reference architecture