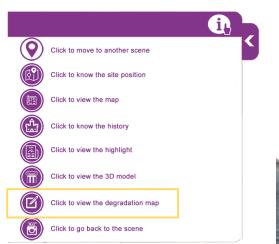

Castle of Trani

Castle of Bari

Site of Egnatia

Site of Apollonia

Castle of Medun

In each Virtual Tour there is a legend of the main commands.

Click to know the history

Click to view the highlight

Click to view the 3D model

Click to view the degradation map

Click to go back to the scene

THE CASTLE OF GIOIA DEL COLLE (APULIA)

Through the highlights it is possible to view the data sheet of the reference architecture