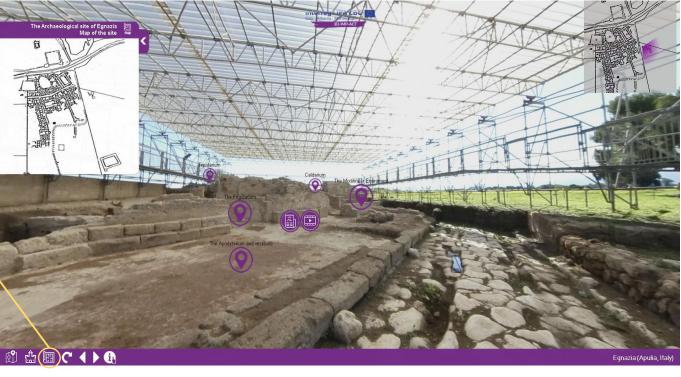

edun





















In each Virtual Tour there is a legend of the main commands.































































































Click to know the history

Click to view the highlight

Click to view the 3D model

Click to view the degradation map

Click to go back to the scene





























THE CASTLE OF GIOIA DEL COLLE (APULIA)



















Through the highlights it is possible to view the data sheet of the reference architecture





























Ø ₺ @ C ◆ ▶ ①

















Click to go back to the scene





































































































#### VIRTUAL TOUR Archaeological Site of Egnazia





























































































































































#### From Egnazia to Apollonia























Click to view the degradation map

Click to go back to the scene







#### VIRTUAL TOUR Archaeological Park of Apollonia