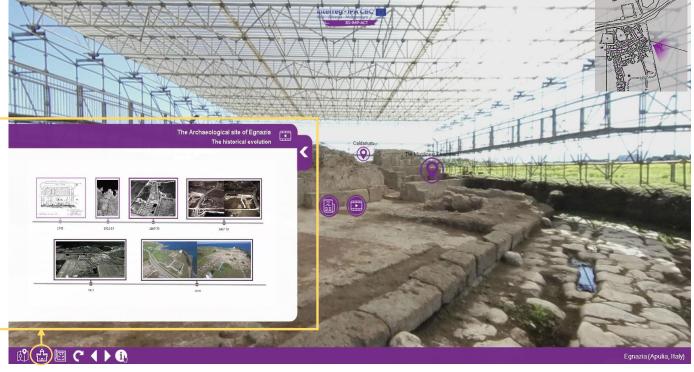

In each Virtual Tour there is a legend of the main commands.































































































Click to know the history

Click to view the highlight

Click to view the 3D model

Click to view the degradation map

Click to go back to the scene





























THE CASTLE OF GIOIA DEL COLLE (APULIA)



















Through the highlights it is possible to view the data sheet of the reference architecture





























Ø ₺ @ C ◆ ▶ ①

















Click to go back to the scene





































































































#### VIRTUAL TOUR Archaeological Site of Egnazia





























































































































































#### From Egnazia to Apollonia























Click to view the degradation map

Click to go back to the scene







#### VIRTUAL TOUR Archaeological Park of Apollonia