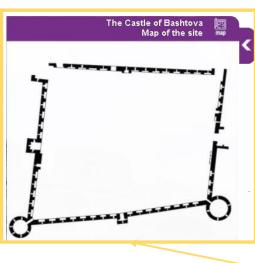

Click to view the 3D model

Click to view the degradation map

Click to go back to the scene

THE CASTLE OF GIOIA DEL COLLE (APULIA)

Through the highlights it is possible to view the data sheet of the reference architecture