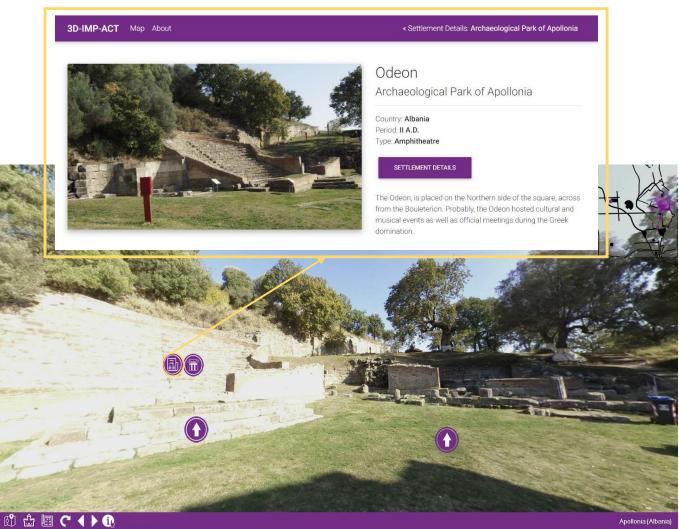

Click to view the 3D model

Click to view the degradation map

Click to go back to the scene

THE CASTLE OF GIOIA DEL COLLE (APULIA)

Through the highlights it is possible to view the data sheet of the reference architecture

#### VIRTUAL TOUR Archaeological Park of Apollonia