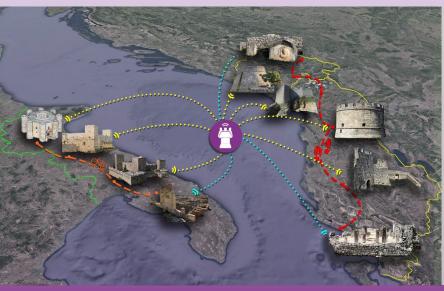

#### **OUTPUT T.2.1**

VR/AR models for immersive fruition of historic sites

The research team has developed the following products:

❖ Virtual Tours of 4 Italian sites (Trani, Bari, Gioia del Colle and Egnatia), 2 Albanian sites (Bashtova and Apollonia) and 1 Montenegro site (Medun).

Castle of Trani

Castle of Bari

Site of Egnatia

Site of Apollonia

Castle of Medun

In each Virtual Tour there is a legend of the main commands.

Click to know the history

Click to view the highlight