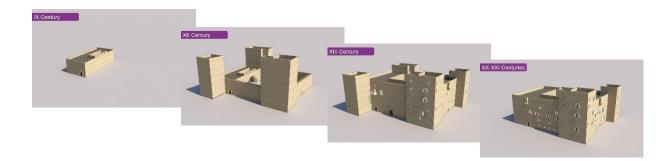

Click to view the 3D model

Click to view the degradation map

Click to go back to the scene

THE CASTLE OF GIOIA DEL COLLE (APULIA)

Through the highlights it is possible to view the data sheet of the reference architecture