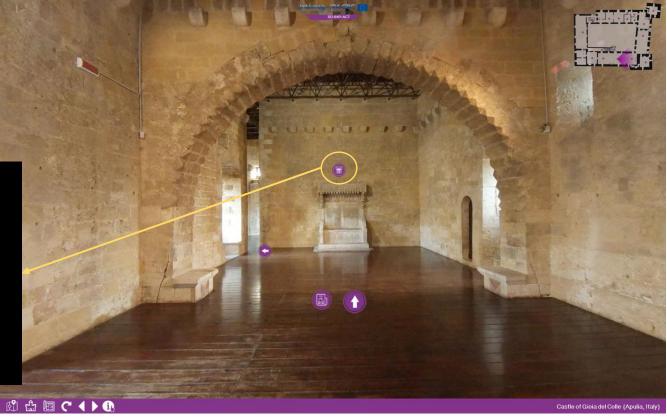

Click to view the 3D model

Click to view the degradation map

Click to go back to the scene

THE CASTLE OF GIOIA DEL COLLE (APULIA)

Through the highlights it is possible to view the data sheet of the reference architecture