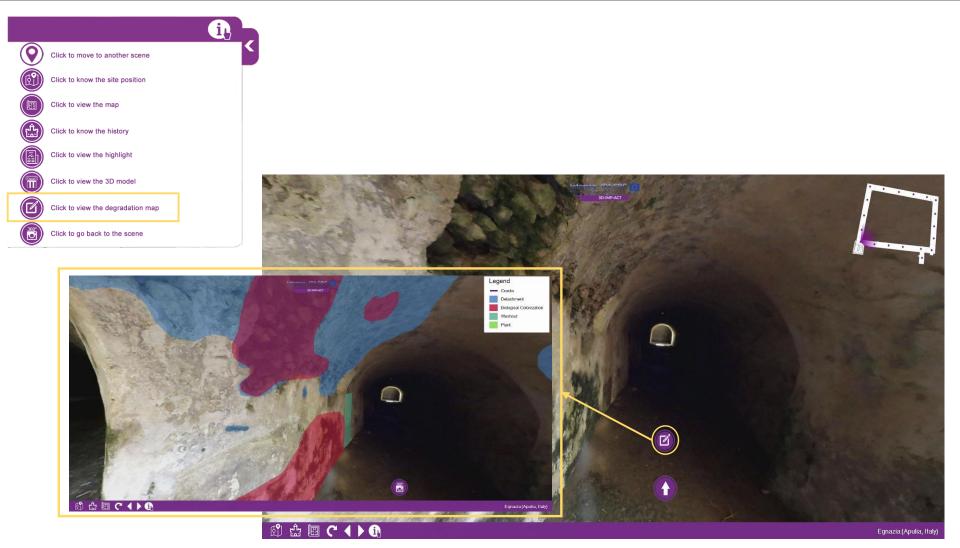

Click to view the 3D model

Click to view the degradation map

Click to go back to the scene

THE CASTLE OF GIOIA DEL COLLE (APULIA)

Through the highlights it is possible to view the data sheet of the reference architecture