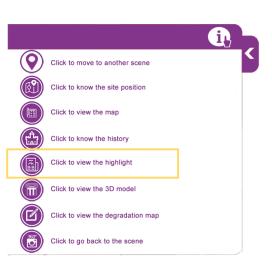

Castle of Trani

Castle of Bari

Site of Egnatia

Site of Apollonia

Castle of Medun

In each Virtual Tour there is a legend of the main commands.

Click to know the history

Click to view the highlight

Click to view the 3D model

Click to view the degradation map

Click to go back to the scene

THE CASTLE OF GIOIA DEL COLLE (APULIA)

Through the highlights it is possible to view the data sheet of the reference architecture