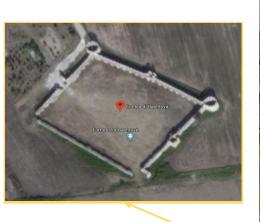

#### **OUTPUT T.2.1**

VR/AR models for immersive fruition of historic sites

The research team has developed the following products:

❖ Virtual Tours of 4 Italian sites (Trani, Bari, Gioia del Colle and Egnatia), 2 Albanian sites (Bashtova and Apollonia) and 1 Montenegro site (Medun).