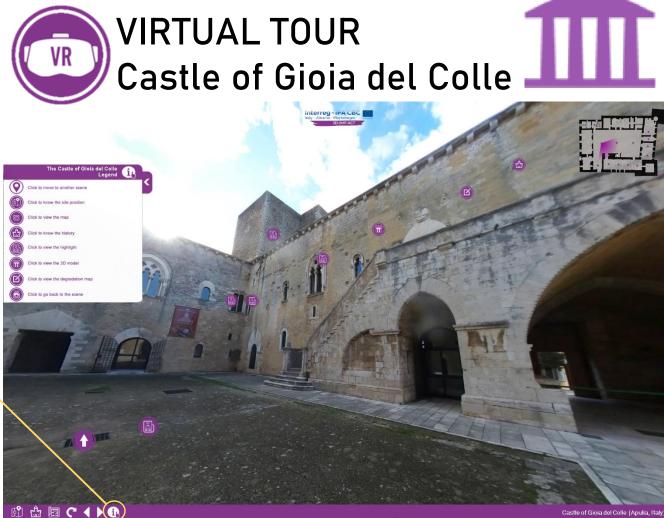

Click to view the 3D model

Click to view the degradation map

Click to go back to the scene

THE CASTLE OF GIOIA DEL COLLE (APULIA)

Through the highlights it is possible to view the data sheet of the reference architecture