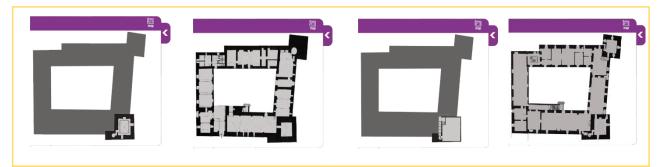

Click to view the 3D model

Click to view the degradation map

Click to go back to the scene

THE CASTLE OF GIOIA DEL COLLE (APULIA)

Through the highlights it is possible to view the data sheet of the reference architecture