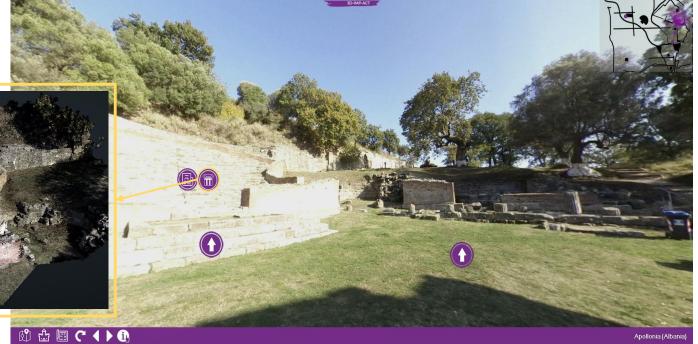

THE CASTLE OF GIOIA DEL COLLE (APULIA)



















Through the highlights it is possible to view the data sheet of the reference architecture





























Ø ₺ @ C ◆ ▶ ①

















Click to go back to the scene





































































































#### VIRTUAL TOUR Archaeological Site of Egnazia





























































































































































#### From Egnazia to Apollonia























Click to view the degradation map

Click to go back to the scene







#### VIRTUAL TOUR Archaeological Park of Apollonia